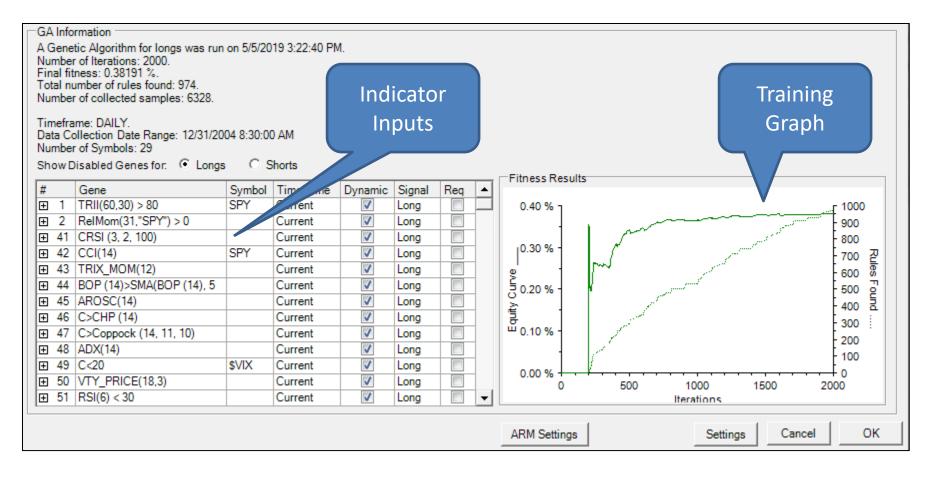

### Recent Improvements to the G.A.

# ARM6 has been DRAMATICALLY Improved with over 20 MAJOR ENHANCEMENTS

#### **Training Enhancements**

- ✓ Automatic Training Constraints
- ✓ Delta Fitness Input Scoring
- ✓ Automatic Input Reduction
- ✓ Manual Input Reduction
- ✓ Able to Continue Training
- ✓ Automatic Rule Reduction
- ✓ Internal Validation