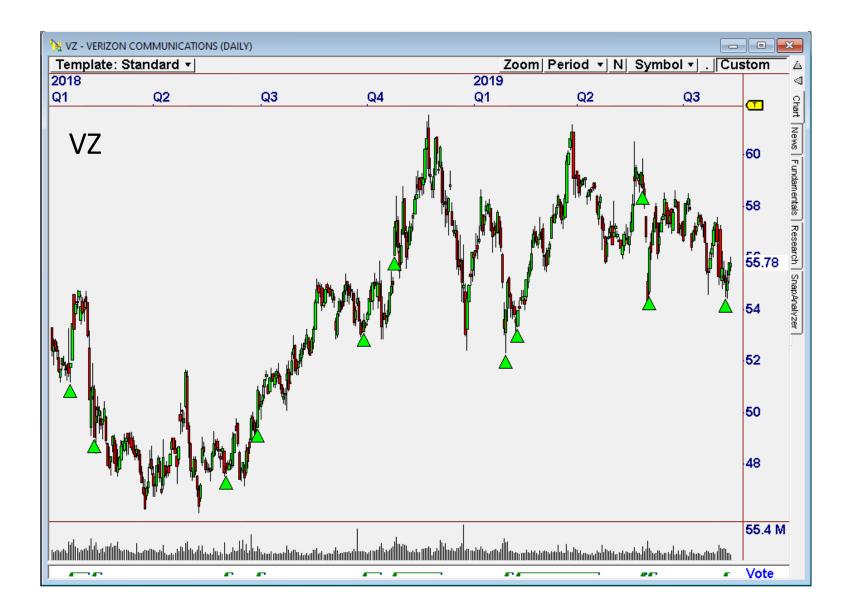

# **ARM6 Stocks**

Comes with 4 Strategies:

ARM6 Major Reversal
 ARM6 Swing
 ARM6 Quick Move
 ARM6 Volatility Breakout

Dow 30 on the right ... Signals appear on HALF the list!

Run on larger lists to get a good selection of Signals every day.

| 📑 Focu        | s List     |                |      |       | – 🗆 X                  |  |  |  |
|---------------|------------|----------------|------|-------|------------------------|--|--|--|
| <u>&gt;</u> 🖗 | <i>)</i> 🖉 | <b>2</b> \$ 🕅  | ₽ EZ |       |                        |  |  |  |
| My Symbols 🔹  |            |                |      |       |                        |  |  |  |
| Symb          | Sig        | Adv            | BTHR | BTPro | Strategy 🔺             |  |  |  |
| CAT           | <b>A</b>   | 77             | 65   | 191   | ARM6 Major Reversal    |  |  |  |
| IBM           | •          | 88             | 65   | 121   | ARM6 Quick Move        |  |  |  |
| PFE           | •          | 77             | 58   | 63    | ARM6 Major Reversal    |  |  |  |
| MCD           | Υ.         | 85             | 68   | 77    | ARM6 Swing Trade       |  |  |  |
| AXP           | Υ.         | 78             | 75   | 192   | ARM6 Major Reversal    |  |  |  |
| BA            | 1          | 88             | 66   | 225   | ARM6 Quick Move        |  |  |  |
| DIS           | Υ.         | 89             | 71   | 160   | ARM6 Quick Move        |  |  |  |
| JNJ           | Υ.         | 89             | 77   | 112   | ARM6 Quick Move        |  |  |  |
| КО            | Υ.         | 89             | 65   | 79    | ARM6 Quick Move        |  |  |  |
| MRK           | 1          | 89             | 67   | 92    | ARM6 Quick Move        |  |  |  |
| MSFT          | Υ.         | 88             | 76   | 216   | ARM6 Quick Move        |  |  |  |
| WMT           | Υ.         | 76             | 66   | 66    | ARM6 Major Reversal    |  |  |  |
| VZ            | 4          | 89             | 67   | 40    | ARM6 Quick Move        |  |  |  |
| TRV           | 1          | 89             | 71   | 116   | ARM6 Quick Move        |  |  |  |
| UNH           | 4          | 79             | 70   | 138   | ARM6 Volatility Breako |  |  |  |
| INTC          |            |                | 60   | 125   |                        |  |  |  |
| WBA           |            |                | 56   | 20    |                        |  |  |  |
| CSCO          |            |                | 68   | 90    |                        |  |  |  |
| CVX           |            |                | 72   | 99    |                        |  |  |  |
| $\vee$        |            |                | 73   | 54    |                        |  |  |  |
| GS            |            |                | 59   | 94    |                        |  |  |  |
| ммм           |            |                | 72   | 122   |                        |  |  |  |
| UTX           |            |                | 70   | 104   |                        |  |  |  |
| LM            |            | Street and and |      |       |                        |  |  |  |

Running ARM6 on the Dow 30