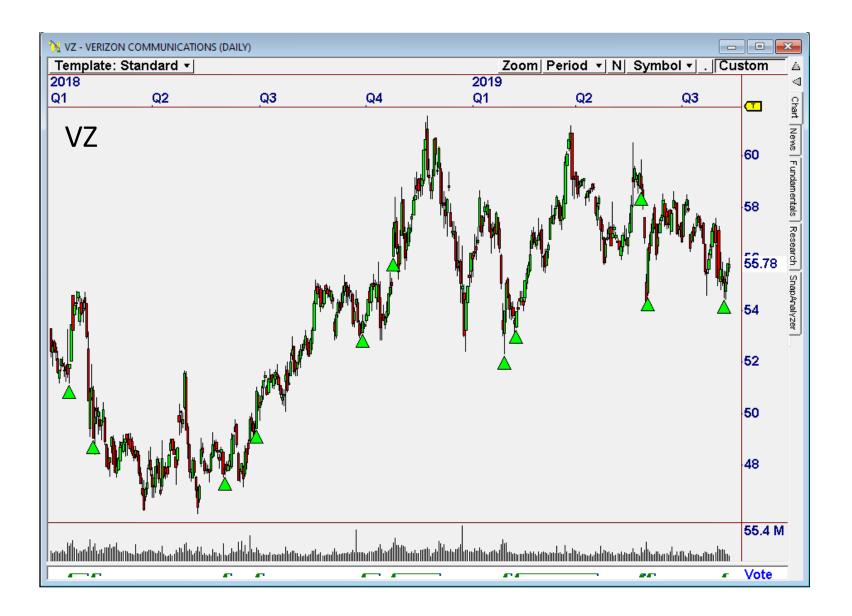

# **ARM6 Stocks**

Comes with 4 Strategies:

ARM6 Major Reversal
 ARM6 Swing
 ARM6 Quick Move
 ARM6 Volatility Breakout

Dow 30 on the right ... Signals appear on HALF the list!

Run on larger lists to get a good selection of Signals every day.