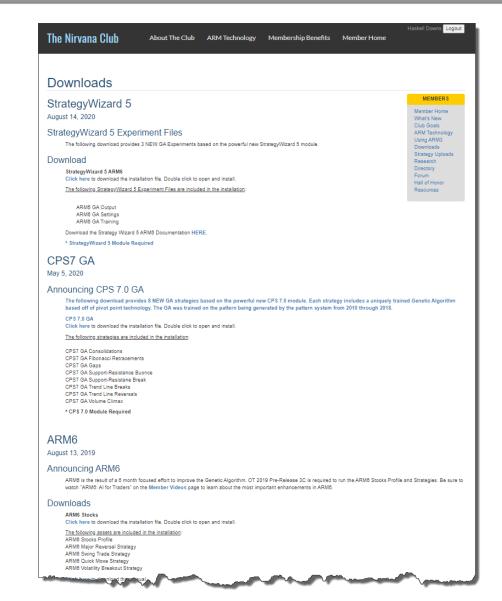

## 1. Strategy Downloads

Current Members have access to all Nirvana Club Strategies we have released.

A Separate Member Page has Strategies Members have uploaded.

### Strategy Downloads

Current Members have access to all Nirvana Club Strategies we have released.

A Separate Member Page has Strategies Members have uploaded.