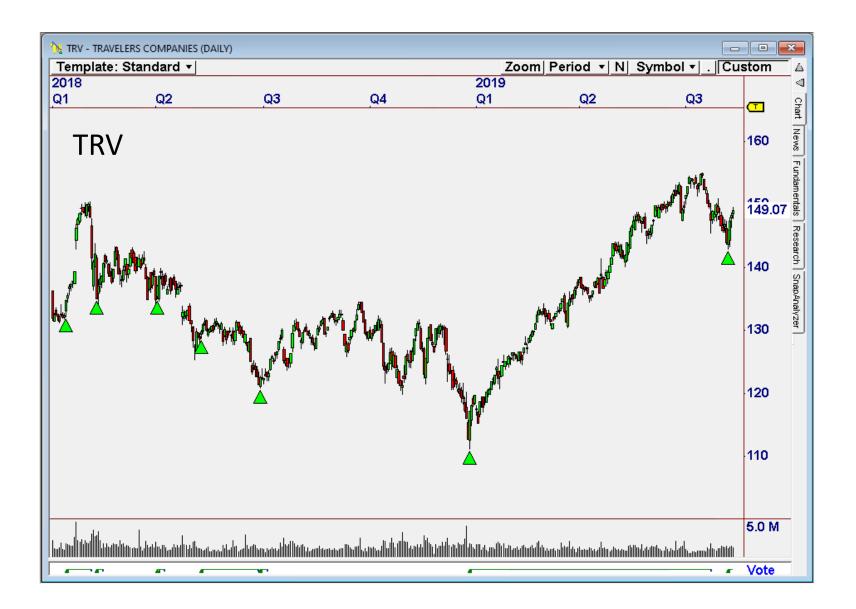

# **ARM6 Stocks**

Comes with 4 Strategies:

ARM6 Major Reversal
 ARM6 Swing
 ARM6 Quick Move
 ARM6 Volatility Breakout

Dow 30 on the right ... Signals appear on HALF the list!

Run on larger lists to get a good selection of Signals every day.

| 📑 Focu        | s List     |                |      |       | – 🗆 X                  |  |  |  |
|---------------|------------|----------------|------|-------|------------------------|--|--|--|
| <u>&gt;</u> 🖗 | <i>)</i> 🖉 | <b>2</b> \$ 🕅  | ₽ EZ |       |                        |  |  |  |
| My Symbols 🔹  |            |                |      |       |                        |  |  |  |
| Symb          | Sig        | Adv            | BTHR | BTPro | Strategy 🔺             |  |  |  |
| CAT           | <b>A</b>   | 77             | 65   | 191   | ARM6 Major Reversal    |  |  |  |
| IBM           | •          | 88             | 65   | 121   | ARM6 Quick Move        |  |  |  |
| PFE           | •          | 77             | 58   | 63    | ARM6 Major Reversal    |  |  |  |
| MCD           | Υ.         | 85             | 68   | 77    | ARM6 Swing Trade       |  |  |  |
| AXP           | Υ.         | 78             | 75   | 192   | ARM6 Major Reversal    |  |  |  |
| BA            | 1          | 88             | 66   | 225   | ARM6 Quick Move        |  |  |  |
| DIS           | Υ.         | 89             | 71   | 160   | ARM6 Quick Move        |  |  |  |
| JNJ           | Υ.         | 89             | 77   | 112   | ARM6 Quick Move        |  |  |  |
| КО            | Υ.         | 89             | 65   | 79    | ARM6 Quick Move        |  |  |  |
| MRK           | 1          | 89             | 67   | 92    | ARM6 Quick Move        |  |  |  |
| MSFT          | Υ.         | 88             | 76   | 216   | ARM6 Quick Move        |  |  |  |
| WMT           | Υ.         | 76             | 66   | 66    | ARM6 Major Reversal    |  |  |  |
| VZ            | 4          | 89             | 67   | 40    | ARM6 Quick Move        |  |  |  |
| TRV           | 1          | 89             | 71   | 116   | ARM6 Quick Move        |  |  |  |
| UNH           | 4          | 79             | 70   | 138   | ARM6 Volatility Breako |  |  |  |
| INTC          |            |                | 60   | 125   |                        |  |  |  |
| WBA           |            |                | 56   | 20    |                        |  |  |  |
| CSCO          |            |                | 68   | 90    |                        |  |  |  |
| CVX           |            |                | 72   | 99    |                        |  |  |  |
| $\vee$        |            |                | 73   | 54    |                        |  |  |  |
| GS            |            |                | 59   | 94    |                        |  |  |  |
| ммм           |            |                | 72   | 122   |                        |  |  |  |
| UTX           |            |                | 70   | 104   |                        |  |  |  |
| LM            |            | Street and and |      |       |                        |  |  |  |

Running ARM6 on the Dow 30