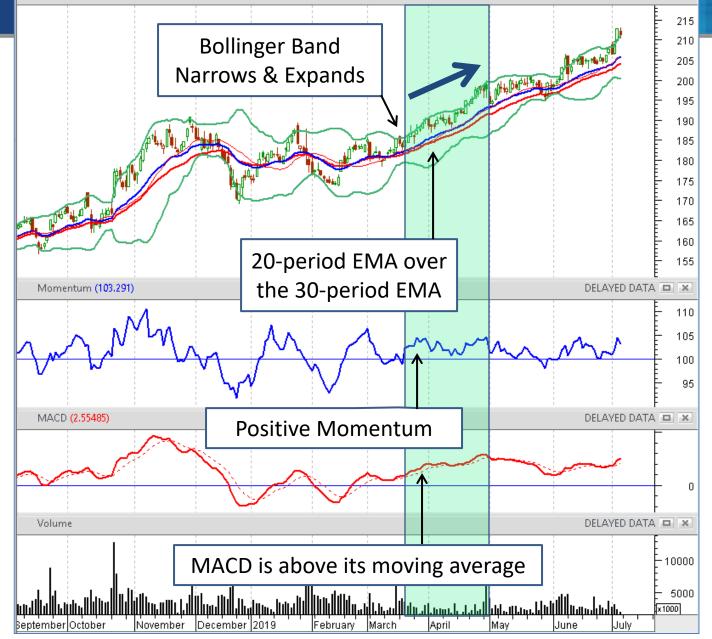

### A Trading Rule

MCDONALD'S CORP (212.300, 213.010, 210.250, 211.240, -1.56999)

DELAYED DATA 🗖 🗙

**Buy When:** Bollinger Band Channel narrows

and then expands.

#### AND

The 20-period EMA is over the 30-period...

#### AND

Momentum is positive...

#### AND

MACD is above its moving average...