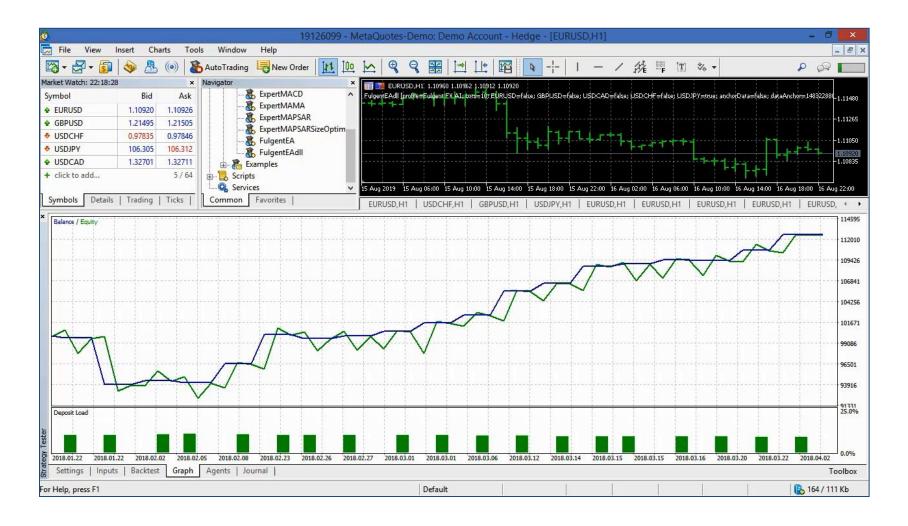

s, futures, and forex. Our Fulgent AI Module for MetaStock uses hundreds of chart measurements to define profitable Trading Rules. Using the Explorer feature of MetaStock, it's possible to scan thousands of symbols for key opportunities every day.

www.fulgent.ai

*NOW for:* MetaStock MetaTrader 4 MetaTrader 5

*Planned for:* Ninja Trader TradeStation Web Platforms

## How it Works

A Special Strategy Engine based on OmniTrader was developed that runs in the background.

Signals from installed Strategies are passed to the Client.



# Fulgent AI for MetaStock

Fulgent AI for MetaStock

The Fulgent App provides MetaStock assets:

- Experts
- Explorations
- System Tests



Fulgent AI for MetaStock FT Stocks Strategy



### Fulgent AI for MetaTrader

#### FT Forex Strategy Simulation in MT5



# How Fulgent Benefits Club Members



## Al Strategy Development

| Fulgent<br>Version | Nirvana Club<br>Version | Cost to buy at<br>Fulgent | Cost to Current<br>Members |
|--------------------|-------------------------|---------------------------|----------------------------|
| FT Stocks          | ARM6 Stocks             | \$1,800/year              | <b>\$0</b>                 |
| FT Forex           | ARM6 Forex              | \$1,800/year              | <b>\$0</b>                 |
| FT Stocks RT       | ARM6 Stocks RT          | \$3,600/year *            | \$0                        |
| FT Sectors         | ARM6 Sectors            | \$3,600/year *            | \$0                        |
| FT Patterns        | ARM6 Patterns           | \$1,200/year *            | \$0