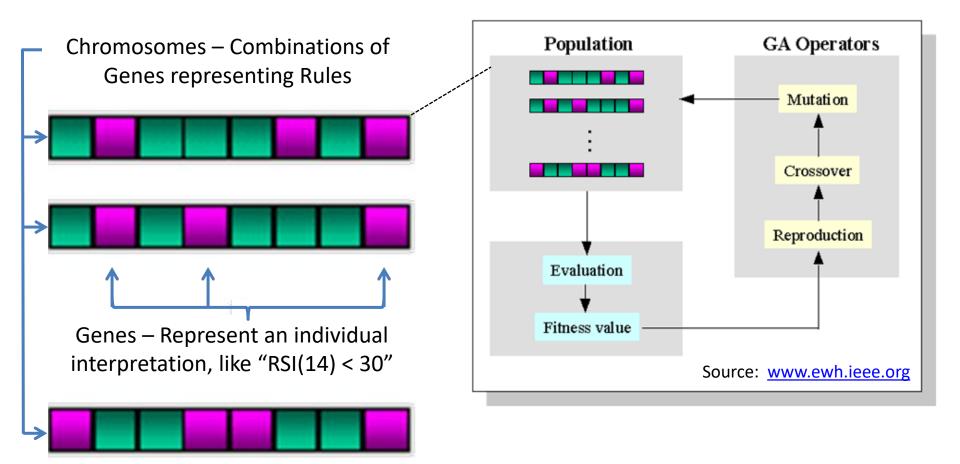

### The Genetic Algorithm

### Using AI to Find Profitable Rules

The Algorithm **EVOLVES** the Population to find profitable Rules.

### Result: Knowledge Base of Rules

A Knowledge Base of Rules is generated that identifies Great Opportunities.

Knowledge Base of Trading Rules