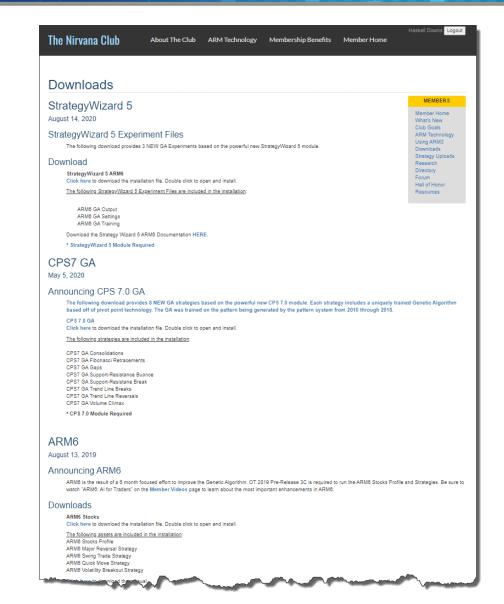

## 1. Strategy Downloads

Current Members have access to all Nirvana Club Strategies we have released.

A Separate Member Page has Strategies Members have uploaded.

### Strategy Downloads

Current Members have access to all Nirvana Club Strategies we have released.

A Separate Member Page has Strategies Members have uploaded.