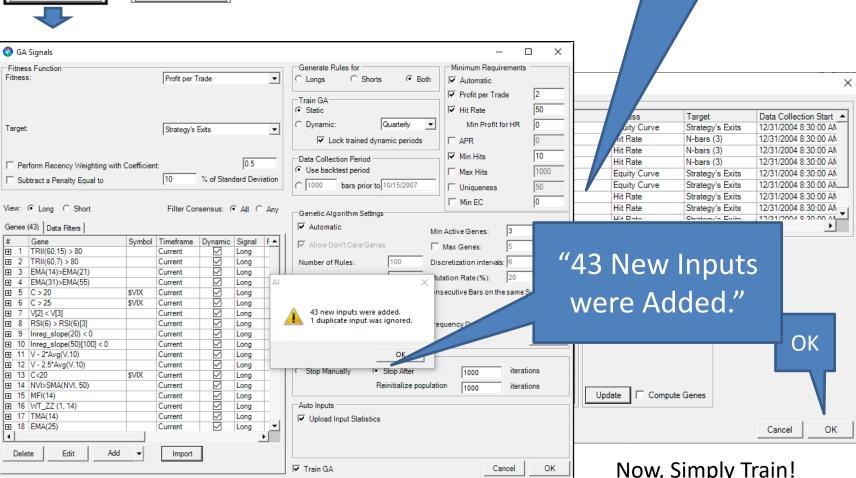

### Recent Improvements to the G.A.

# ARM6 has been DRAMATICALLY Improved with over 20 MAJOR ENHANCEMENTS

#### **The SETI Project**

- ✓ Automatic Input Upload
- ✓ Automatic Input Replacement

#### **Input Enhancements**

- ✓ Separating Long/Short Inputs
- ✓ Ability to Use Multiple Filters
- ✓ Synchronous Freq. Domain Inputs
- ✓ Automatic Binning & Super Inputs

#### **Training Enhancements**

- ✓ Automatic Training Constraints
- ✓ Delta Fitness Input Scoring
- ✓ Automatic Input Reduction
- ✓ Manual Input Reduction
- ✓ Able to Continue Training
- ✓ Automatic Rule Reduction
- ✓ Internal Validation

#### Import Inputs: NEW

- ✓ Use Existing G.A.'s
- ✓ Import the BEST Rule Inputs
- ✓ Similar to Nuclear Centrifuge Collection Process.