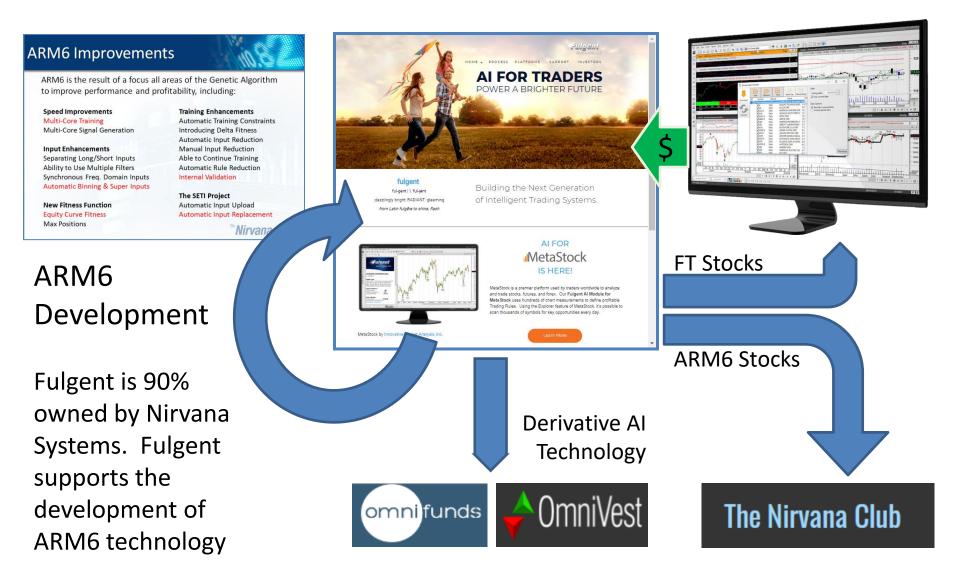

### Recent Improvements to the G.A.

# ARM6 has been DRAMATICALLY Improved with over 20 MAJOR ENHANCEMENTS

#### **The SETI Project**

- ✓ Automatic Input Upload
- ✓ Automatic Input Replacement

#### **Speed Improvements**

- ✓ Multi-Core Training
- ✓ Multi-Core Signal Generation

#### **Input Enhancements**

- ✓ Separating Long/Short Inputs
- ✓ Ability to Use Multiple Filters
- ✓ Synchronous Freq. Domain Inputs
- ✓ Automatic Binning & Super Inputs

#### **Training Enhancements**

- ✓ Automatic Training Constraints
- ✓ Delta Fitness Input Scoring
- ✓ Automatic Input Reduction
- ✓ Manual Input Reduction
- ✓ Able to Continue Training
- ✓ Automatic Rule Reduction
- ✓ Internal Validation

#### Import Inputs: NEW

- ✓ Use Existing G.A.'s
- ✓ Import the BEST Rule Inputs
- ✓ Similar to Nuclear Centrifuge Collection Process.

### There's Also Fulgent A.I.

A Nirvana Systems Company

# What is Fulgent?

"Bringing Al to Traders and Investors around the world through all major platforms and on the web."

fulgent ful-gent | \ 'ful-jent :dazzlingly bright: RADIANT: glearning from Latin fulgëre to shine, flash

Building the Next Generation of Intelligent Trading Systems.

AI FOR MetaStock IS HERE!

MetaStock is a premier platform used by traders worldwide to analyze and trade stocks, futures, and forex. Our Fulgent AI Module for MetaStock uses hundreds of chart measurements to define profitable Trading Rules. Using the Explorer feature of MetaStock, it's possible to scan thousands of symbols for key opportunities every day.

# Fulgent AI for MetaStock

Fulgent AI for MetaStock

The Fulgent App provides MetaStock assets:

- Experts
- Explorations
- System Tests

Fulgent AI for MetaStock FT Stocks Strategy