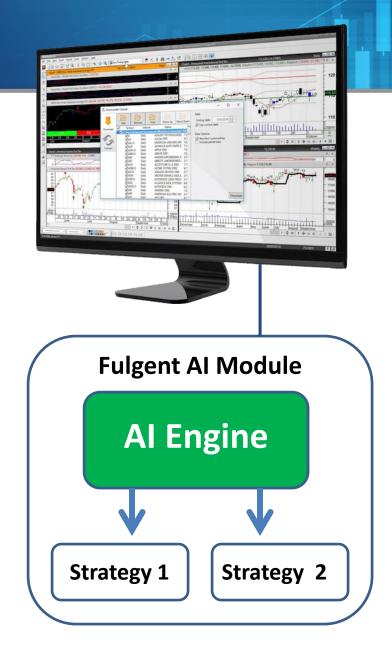

### There's Also Fulgent A.I.

A Nirvana Systems Company

# What is Fulgent?

"Bringing Al to Traders and Investors around the world through all major platforms and on the web."

fulgent ful-gent | \ 'ful-jent :dazzlingly bright: RADIANT: glearning from Latin fulgëre to shine, flash

Building the Next Generation of Intelligent Trading Systems.

AI FOR MetaStock IS HERE!

MetaStock is a premier platform used by traders worldwide to analyze and trade stocks, futures, and forex. Our Fulgent AI Module for MetaStock uses hundreds of chart measurements to define profitable Trading Rules. Using the Explorer feature of MetaStock, it's possible to scan thousands of symbols for key opportunities every day.

## How it Works

A Special Strategy Engine based on OmniTrader was developed that runs in the background.

Signals from installed Strategies are passed to the Client.