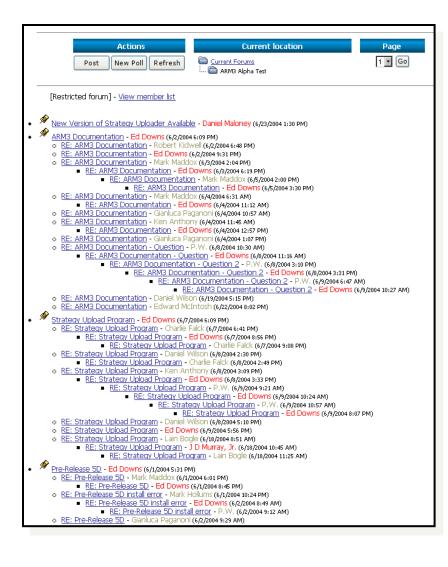

#### Member Forums

We freely share company plans and product directions with members.

Members are helping us help them reach their goals.

# There are **tens of thousands** of posts in the Club Forum.

This is a VERY active group!