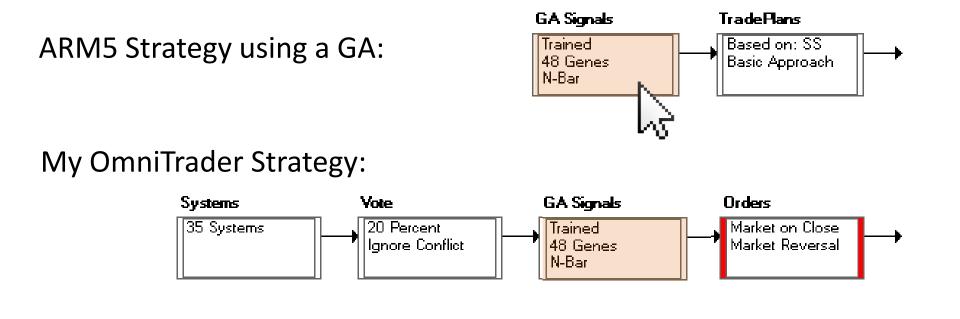

## 3. Copy into Other Strategies

Copy and Paste an existing A.I. Block to a new Strategy as a Filter (ahead of Trade Plan or Orders)