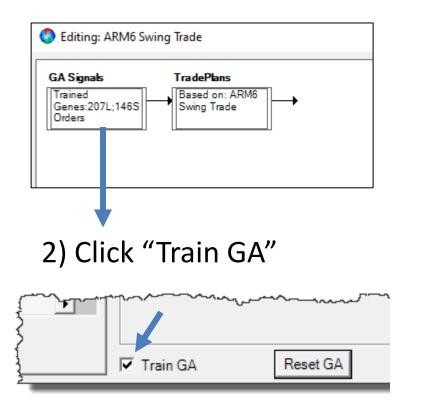

### 2. Re-Train on YOUR Data

#### 1) Open the GA Block

3) Click Now next to "Train Al Components"

| 📜 To Do List                                                                                                             | X                                 |  |  |  |  |  |  |  |
|--------------------------------------------------------------------------------------------------------------------------|-----------------------------------|--|--|--|--|--|--|--|
| Actions Strategies Test Settings DSS Server Signals                                                                      |                                   |  |  |  |  |  |  |  |
| Perform Tasks                                                                                                            | Last                              |  |  |  |  |  |  |  |
| Now! Download historical & current                                                                                       | price data 4/27/2021 04:23 PM     |  |  |  |  |  |  |  |
| Now! ✓ Update Omni <u>S</u> can lists & subs<br>ⓒ <u>S</u> elected lists in this profile<br>◯ <u>A</u> ll OmniScan lists | criptions: 4/27/2021 04:23 PM     |  |  |  |  |  |  |  |
| Now! 🔲 Run scents) dynamically                                                                                           |                                   |  |  |  |  |  |  |  |
| Now! Irain A.I. components                                                                                               | 4/27/2021 04:32 PM                |  |  |  |  |  |  |  |
| Run analysis tasks on: <ul> <li><u>C</u>urrent list</li> <li><u>All lists in this profile</u></li> </ul>                 |                                   |  |  |  |  |  |  |  |
| Now! 🔽 <u>B</u> un Analysis                                                                                              | 4/27/2021 04:58 PM                |  |  |  |  |  |  |  |
|                                                                                                                          | Process DSS                       |  |  |  |  |  |  |  |
| C Eorced for all symbols                                                                                                 | Run Portfolio simulation          |  |  |  |  |  |  |  |
|                                                                                                                          | Include group components          |  |  |  |  |  |  |  |
| Now! Update Portfolio with current p                                                                                     | rices 3/8/2021 08:30 AM           |  |  |  |  |  |  |  |
| Now! → Update COT data                                                                                                   | 11/7/2014                         |  |  |  |  |  |  |  |
| Perform Selected Lasks                                                                                                   | Send an Email Alert when finished |  |  |  |  |  |  |  |
|                                                                                                                          | 1                                 |  |  |  |  |  |  |  |
|                                                                                                                          | <u> </u>                          |  |  |  |  |  |  |  |