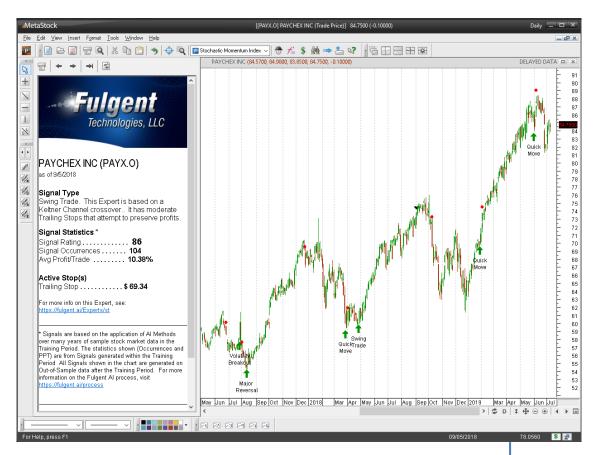

# What is Fulgent?

"Bringing Al to Traders and Investors around the world through all major platforms and on the web."

fulgent ful-gent | \ 'ful-jent :dazzlingly bright: RADIANT: glearning from Latin fulgëre to shine, flash

Building the Next Generation of Intelligent Trading Systems.

AI FOR MetaStock IS HERE!

MetaStock is a premier platform used by traders worldwide to analyze and trade stocks, futures, and forex. Our Fulgent AI Module for MetaStock uses hundreds of chart measurements to define profitable Trading Rules. Using the Explorer feature of MetaStock, it's possible to scan thousands of symbols for key opportunities every day.