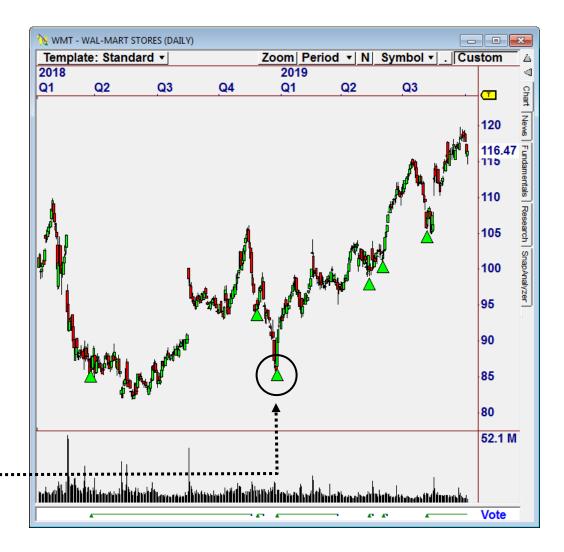

Running ARM6 on the Dow 30

# **ARM6 Stocks**

Comes with 4 Strategies:

ARM6 Major Reversal
 ARM6 Swing
 ARM6 Quick Move
 ARM6 Volatility Breakout

Dow 30 on the right ... Signals appear on HALF the list!

Run on larger lists to get a good selection of Signals every day.