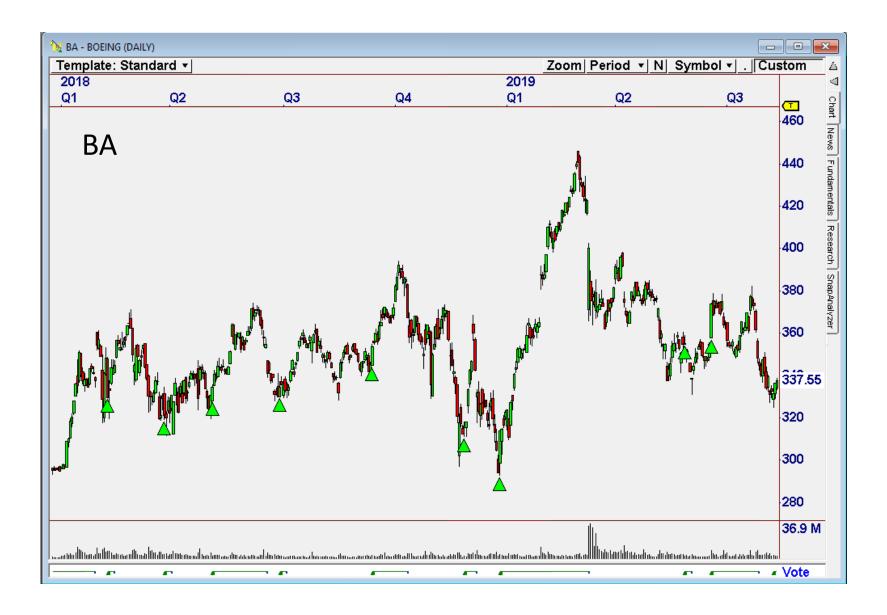

# **ARM6 Stocks**

Comes with 4 Strategies:

ARM6 Major Reversal
 ARM6 Swing
 ARM6 Quick Move
 ARM6 Volatility Breakout

Dow 30 on the right ... Signals appear on HALF the list!

Run on larger lists to get a good selection of Signals every day.

| 📑 Focu        | s List     |                |      |       | – 🗆 X                  |  |  |  |
|---------------|------------|----------------|------|-------|------------------------|--|--|--|
| <u>&gt;</u> 🖗 | <i>)</i> 🖉 | <b>2</b> \$ 🕅  | ₽ EZ |       |                        |  |  |  |
| My Symbols 🔹  |            |                |      |       |                        |  |  |  |
| Symb          | Sig        | Adv            | BTHR | BTPro | Strategy 🔺             |  |  |  |
| CAT           | <b>A</b>   | 77             | 65   | 191   | ARM6 Major Reversal    |  |  |  |
| IBM           | •          | 88             | 65   | 121   | ARM6 Quick Move        |  |  |  |
| PFE           | •          | 77             | 58   | 63    | ARM6 Major Reversal    |  |  |  |
| MCD           | Υ.         | 85             | 68   | 77    | ARM6 Swing Trade       |  |  |  |
| AXP           | Υ.         | 78             | 75   | 192   | ARM6 Major Reversal    |  |  |  |
| BA            | 1          | 88             | 66   | 225   | ARM6 Quick Move        |  |  |  |
| DIS           | Υ.         | 89             | 71   | 160   | ARM6 Quick Move        |  |  |  |
| JNJ           | Υ.         | 89             | 77   | 112   | ARM6 Quick Move        |  |  |  |
| КО            | Υ.         | 89             | 65   | 79    | ARM6 Quick Move        |  |  |  |
| MRK           | 1          | 89             | 67   | 92    | ARM6 Quick Move        |  |  |  |
| MSFT          | Υ.         | 88             | 76   | 216   | ARM6 Quick Move        |  |  |  |
| WMT           | Υ.         | 76             | 66   | 66    | ARM6 Major Reversal    |  |  |  |
| VZ            | 4          | 89             | 67   | 40    | ARM6 Quick Move        |  |  |  |
| TRV           | 1          | 89             | 71   | 116   | ARM6 Quick Move        |  |  |  |
| UNH           | 4          | 79             | 70   | 138   | ARM6 Volatility Breako |  |  |  |
| INTC          |            |                | 60   | 125   |                        |  |  |  |
| WBA           |            |                | 56   | 20    |                        |  |  |  |
| CSCO          |            |                | 68   | 90    |                        |  |  |  |
| CVX           |            |                | 72   | 99    |                        |  |  |  |
| $\vee$        |            |                | 73   | 54    |                        |  |  |  |
| GS            |            |                | 59   | 94    |                        |  |  |  |
| ммм           |            |                | 72   | 122   |                        |  |  |  |
| UTX           |            |                | 70   | 104   |                        |  |  |  |
| LM            |            | Street and and |      |       |                        |  |  |  |

Running ARM6 on the Dow 30