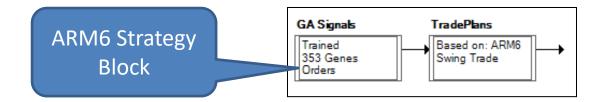

### **ARM6 Stocks**

# **ARM6 Stocks**

Comes with 4 Strategies:

ARM6 Major Reversal
 ARM6 Swing
 ARM6 Quick Move
 ARM6 Volatility Breakout

Dow 30 on the right ... Signals appear on HALF the list!

Run on larger lists to get a good selection of Signals every day.