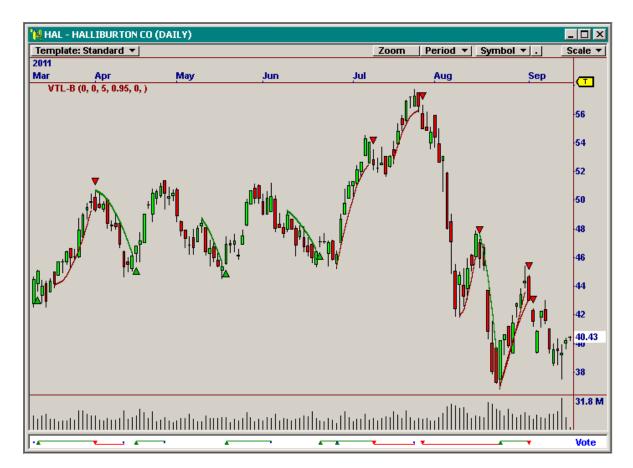

#### Nirvana Club Power Tools

The Valid Trend Line System was inspired by the work of the late J.M. Hurst.

Highly correlated Trend Lines find the earliest possible Trend Line Break point.

A Nirvana Club Exclusive!

#### VTL-B Signals identified nearly every turn.